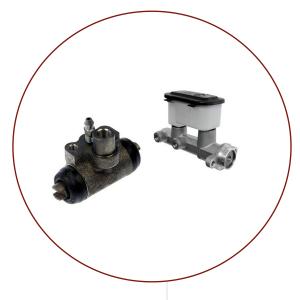

# Best-Seller of Brake System

Wheel Hub Bearing

Brake Mater&Wheel Cylinder

Brake Disc&Drum

**Brake Booster** 