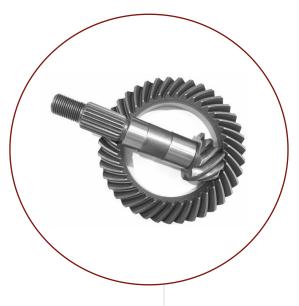

# Best-Seller of Transmission&Basic System

Differential

Crown Pinion

**Transmision Gear** 

**Transmission Gearbox** 