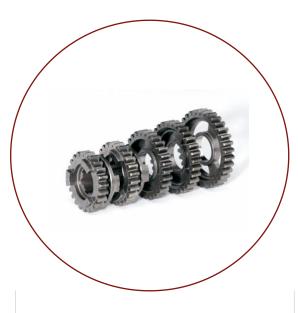

# Best-Seller of Transmission&Basic System

Differential

Crown Pinion

**Transmision Gear** 

**Transmission Gearbox** 