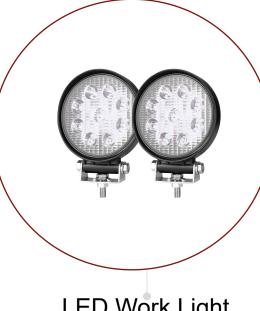

## **Best-Seller of Car Accessories**

Car Jack

LED Work Light

**Seat Cover** 

Tire Pressure Gauge