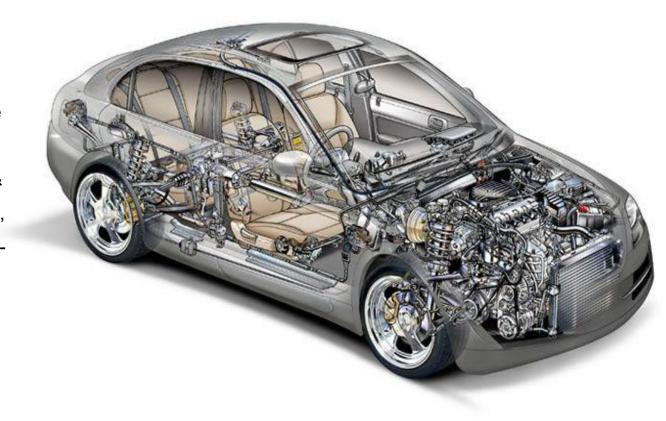

# Major System

**Engine System** 

Transmission System

Suspension System

Steering System

**Cooling System** 

**Filters** 

**Friction Material** 

Rubber Parts

# Major System

Brake System

Electric System

**Body Parts** 

Car Accessories