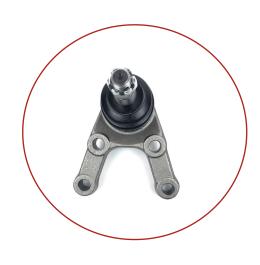

## **Best-Seller of Suspension System**

**Ball Joint** 

Tie Rod End

Stabilizer Link

**Control Arm** 

Rack End