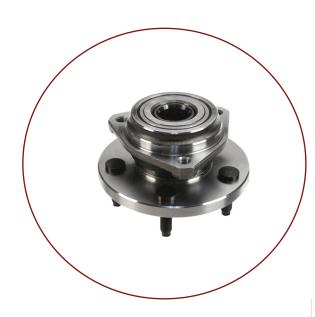

# Best-Seller of Brake System

Wheel Hub Bearing

Brake Mater&Wheel Cylinder

Brake Disc&Drum

**Brake Booster** 