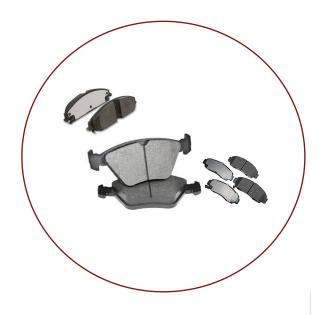

# **Best-Seller of Friction Material**

**Brake Pad** 

Brake Shoe

Clutch Facing

**Clutch Button** 