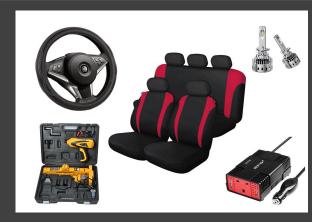

## **Best-Seller of Car Accessories**

Car Jack

LED Work Light

**Seat Cover** 

Tire Pressure Gauge