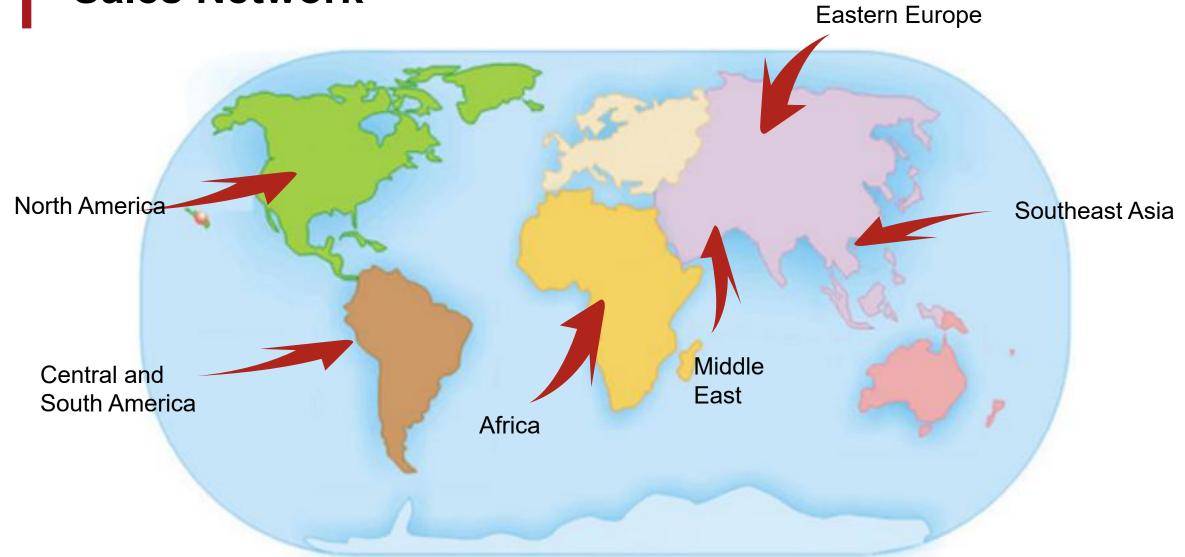

## **Sales Network**

# Development Overview

Sichuan Nitoyo Auto Spare Parts Ltd. established in 2010, registers capital of 4.5 million RMB.

Having engaged in the import and export business and service of auto parts, and NITOYO has ability to research, development, production and sales. As one of the leading state-owned import & export trading company in China, NITOYO targerts global market, including Latiin~America, North-America, South-East Asia, South-Asia, Middle-East, Africa, East and South Europe, Russia, etc. Covering scope:auto parts/accessories/tools/ for Cars/Pick~up/Van/Bus/Heavy Duty/Truck/Forklift, etc, from Japanese/Korean/American/European/Chinese vehicle etc.