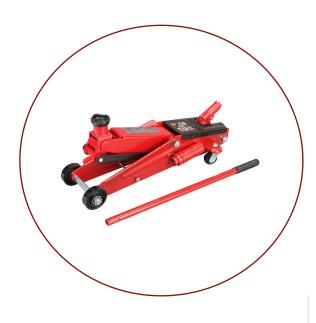

## **Best-Seller of Car Accessories**

Car Jack

LED Work Light

**Seat Cover** 

Tire Pressure Gauge