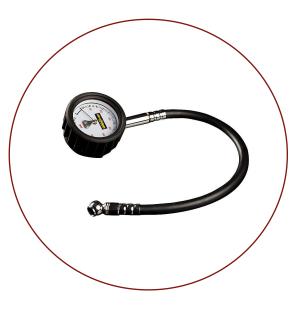

## **Best-Seller of Car Accessories**

Car Jack

LED Work Light

**Seat Cover** 

Tire Pressure Gauge