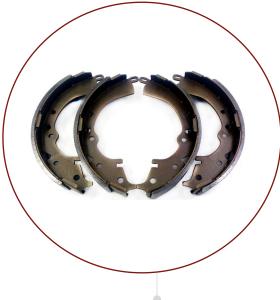

# **Best-Seller of Friction Material**

**Brake Pad** 

Brake Shoe

Clutch Facing

**Clutch Button** 