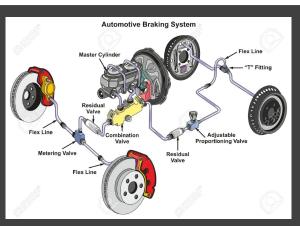

# Best-Seller of Brake System

Wheel Hub Bearing

Brake Mater&Wheel Cylinder

Brake Disc&Drum

**Brake Booster** 