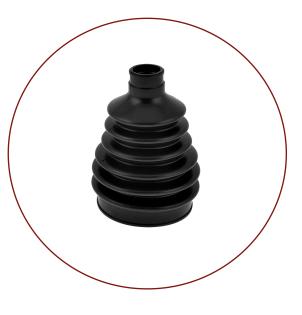

# **Best-Seller of Rubber Parts**

**Engine Mount** 

Strut Mount

Rubber Bushing

Rubber Boot