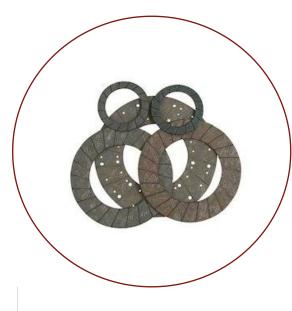

# **Best-Seller of Friction Material**

**Brake Pad** 

Brake Shoe

Clutch Facing

**Clutch Button** 