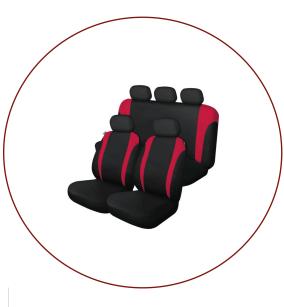

## **Best-Seller of Car Accessories**

Car Jack

LED Work Light

**Seat Cover** 

Tire Pressure Gauge