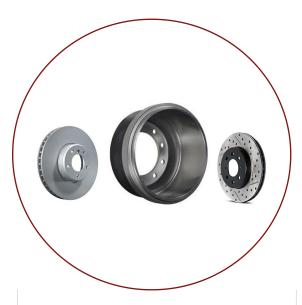

# Best-Seller of Brake System

Wheel Hub Bearing

Brake Mater&Wheel Cylinder

Brake Disc&Drum

**Brake Booster** 