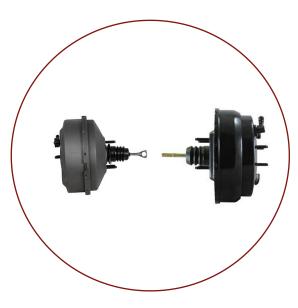

# Best-Seller of Brake System

Wheel Hub Bearing

Brake Mater&Wheel Cylinder

Brake Disc&Drum

**Brake Booster** 