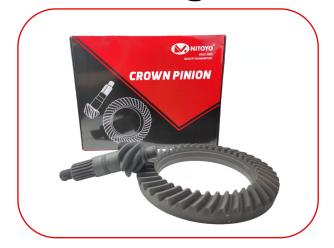

# Best-Seller of Transmission&Basic System

Differential

Crown Pinion

**Transmision Gear** 

**Transmission Gearbox** 