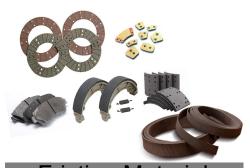

# **Best-Seller of Friction Material**

**Brake Pad** 

Brake Shoe

Clutch Facing

**Clutch Button** 